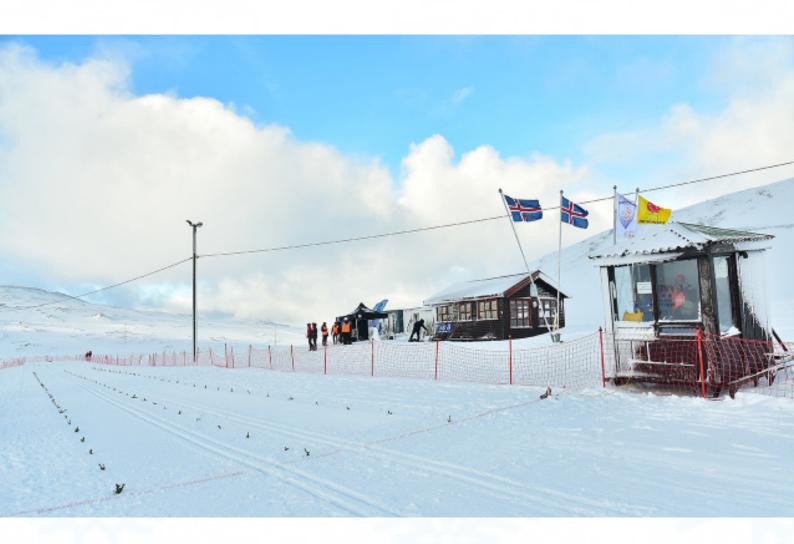

All our tracks are all FIS homologated and as such quite demanding. Since we don't have any trees at our ski arena, you can almost see the whole ski course from start to finish which makes it a unique experience and very easy to navigate.

# Welcome to Bláfjöll