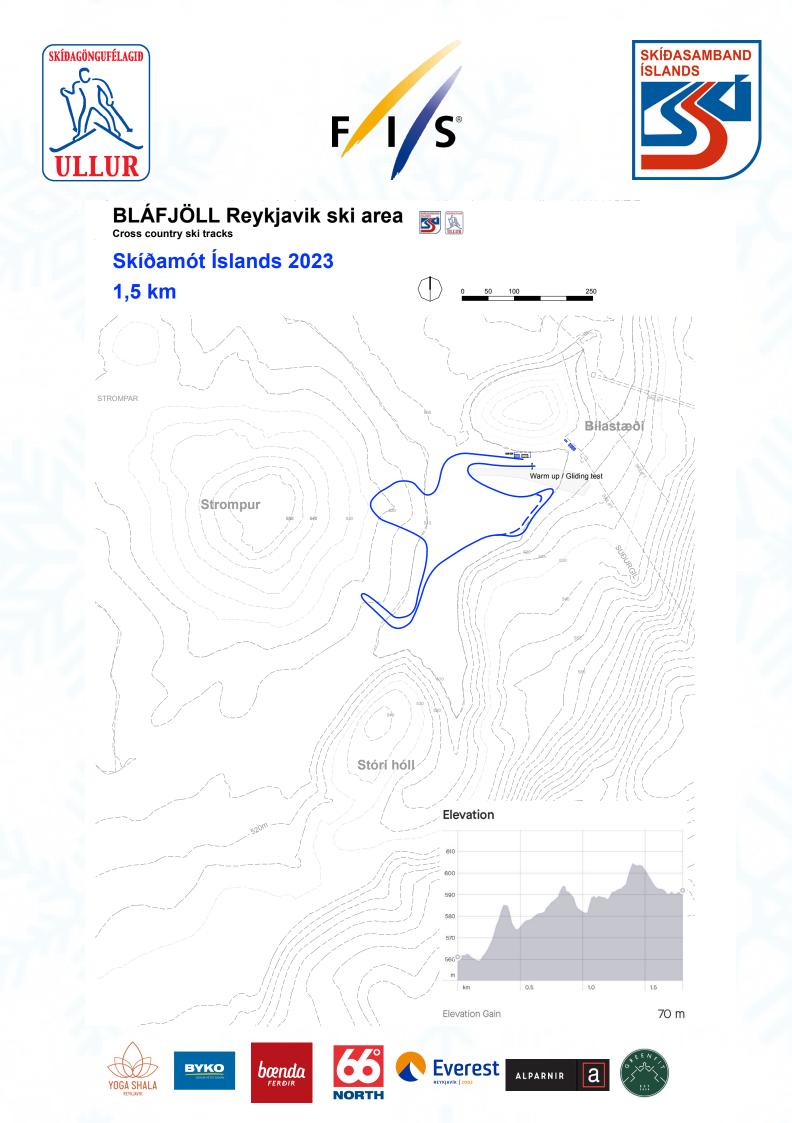

## **Overview of courses**

а

All our tracks are all FIS homologated and as such quite demanding. Since we don't have any trees at our ski arena, you can almost see the whole ski course from start to finish which makes it a unique experience and very easy to navigate.

#### Saturday 25th

| CLASSIC STYLE | Individual start FIS              |                          |        |        |
|---------------|-----------------------------------|--------------------------|--------|--------|
| Time:         | What:                             | Distance Where           | Track  | Rounds |
| 10:00         | Jury meeting                      | Ullur ski house          |        |        |
| 11:00         | Men                               | 10 km Bláfjöll ski area  | 5 km   | 2      |
| 11:10         | Women                             | 5 km Bláfjöll ski area   | 5 km   | 1      |
| 11:20         | Men Master class 35+ (none FIS)   | 10 km Bláfjöll ski area  | 5 km   | 2      |
| 11:30         | Women Master class 35+ (none FIS) | 5 km Bláfjöll ski area   | 5 km   | 1      |
| 11:40         | Boys 15-16 (none FIS)             | 5 km Bláfjöll ski area   | 2,5 km | 2      |
| 11:50         | Girls 15-16 (none FIS)            | 5 km Bláfjöll ski area   | 2,5 km | 2      |
| 12:00         | Boys 13-14 (none FIS)             | 3,5 km Bláfjöll ski area | 3,5 km | 1      |
| 12:10         | Girls 13-14 (none FIS)            | 3,5 km Bláfjöll ski area | 3,5 km | 1      |
| 12:40         | Prize Ceremony                    | To be announced          |        |        |
| 13:00         | Jury meeting                      | Ullur ski house          |        |        |

### Sunday 26th

| FREE TECHNIC | Mass start FIS                    |                          |        |        |
|--------------|-----------------------------------|--------------------------|--------|--------|
| Time:        | What:                             | Distance Where           | Track  | Rounds |
| 10:00        | Jury meeting                      | Ullur ski house          |        |        |
| 11:00        | Boys 15-16 (none FIS)             | 5 km Bláfjöll ski area   | 2,5 km | 2      |
| 11:05        | Girls 15-16 (none FIS)            | 5 km Bláfjöll ski area   | 2,5 km | 2      |
| 11:10        | Boys 13-14 (none FIS)             | 3,5 km Bláfjöll ski area | 3,5 km | 1      |
| 11:15        | Girls 13-14 (none FIS)            | 3,5 km Bláfjöll ski area | 3,5 km | 1      |
| 11:40        | Men                               | 15 km Bláfjöll ski area  | 5 km   | 3      |
| 11:50        | Women                             | 10 km Bláfjöll ski area  | 5 km   | 2      |
| 12:00        | Men Master class 35+ (none FIS)   | 15 km Bláfjöll ski area  | 5 km   | 3      |
| 12:10        | Women Master class 35+ (none FIS) | 10 km Bláfjöll ski area  | 5 km   | 2      |
| 13:15        | Prize Ceremony                    | Bláfjöll ski area        |        |        |
| 13:45        | Jury meeting                      | Ullur ski house          |        |        |