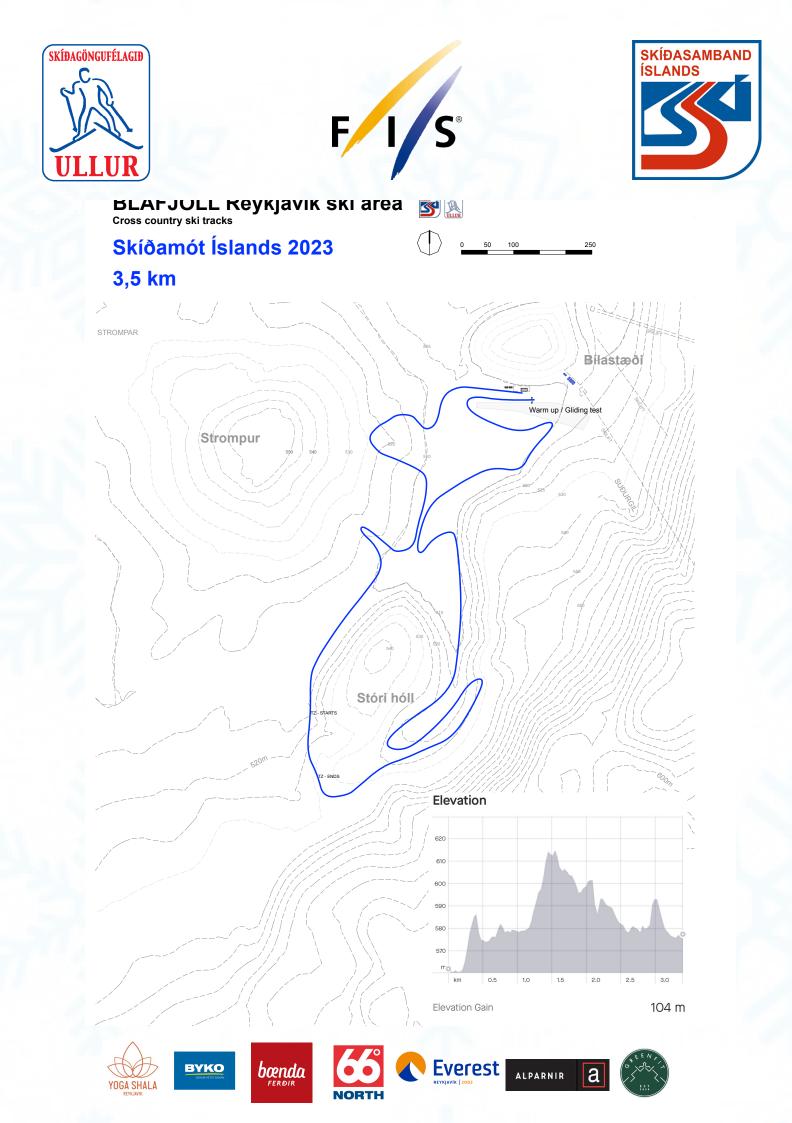

## **Overview of courses**

а

All our tracks are all FIS homologated and as such quite demanding. Since we don't have any trees at our ski arena, you can almost see the whole ski course from start to finish which makes it a unique experience and very easy to navigate.

#### Saturday 25th

| CLASSIC STYLE | Individual start FIS              |                          |        |        |
|---------------|-----------------------------------|--------------------------|--------|--------|
| Time:         | What:                             | Distance Where           | Track  | Rounds |
| 10:00         | Jury meeting                      | Ullur ski house          |        |        |
| 11:00         | Men                               | 10 km Bláfjöll ski area  | 5 km   | 2      |
| 11:10         | Women                             | 5 km Bláfjöll ski area   | 5 km   | 1      |
| 11:20         | Men Master class 35+ (none FIS)   | 10 km Bláfjöll ski area  | 5 km   | 2      |
| 11:30         | Women Master class 35+ (none FIS) | 5 km Bláfjöll ski area   | 5 km   | 1      |
| 11:40         | Boys 15-16 (none FIS)             | 5 km Bláfjöll ski area   | 2,5 km | 2      |
| 11:50         | Girls 15-16 (none FIS)            | 5 km Bláfjöll ski area   | 2,5 km | 2      |
| 12:00         | Boys 13-14 (none FIS)             | 3,5 km Bláfjöll ski area | 3,5 km | 1      |
| 12:10         | Girls 13-14 (none FIS)            | 3,5 km Bláfjöll ski area | 3,5 km | 1      |
| 12:40         | Prize Ceremony                    | To be announced          |        |        |
| 13:00         | Jury meeting                      | Ullur ski house          |        |        |

### Sunday 26th

| FREE TECHNIC | Mass start FIS                    |                          |        |        |
|--------------|-----------------------------------|--------------------------|--------|--------|
| Time:        | What:                             | Distance Where           | Track  | Rounds |
| 10:00        | Jury meeting                      | Ullur ski house          |        |        |
| 11:00        | Boys 15-16 (none FIS)             | 5 km Bláfjöll ski area   | 2,5 km | 2      |
| 11:05        | Girls 15-16 (none FIS)            | 5 km Bláfjöll ski area   | 2,5 km | 2      |
| 11:10        | Boys 13-14 (none FIS)             | 3,5 km Bláfjöll ski area | 3,5 km | 1      |
| 11:15        | Girls 13-14 (none FIS)            | 3,5 km Bláfjöll ski area | 3,5 km | 1      |
| 11:40        | Men                               | 15 km Bláfjöll ski area  | 5 km   | 3      |
| 11:50        | Women                             | 10 km Bláfjöll ski area  | 5 km   | 2      |
| 12:00        | Men Master class 35+ (none FIS)   | 15 km Bláfjöll ski area  | 5 km   | 3      |
| 12:10        | Women Master class 35+ (none FIS) | 10 km Bláfjöll ski area  | 5 km   | 2      |
| 13:15        | Prize Ceremony                    | Bláfjöll ski area        |        |        |
| 13:45        | Jury meeting                      | Ullur ski house          |        |        |