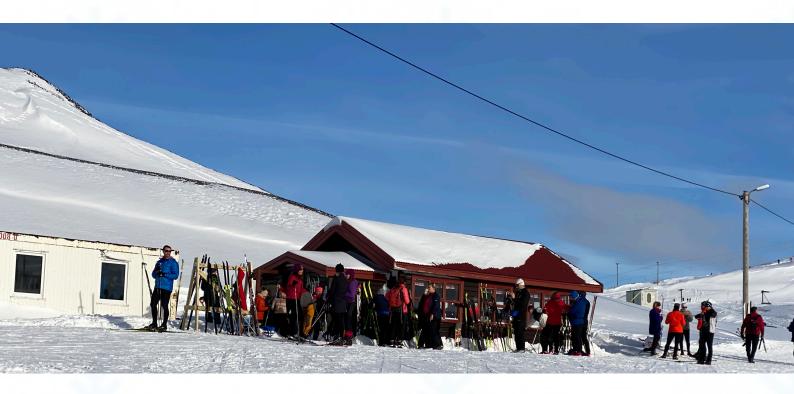

### **Greetings From The Organisers**

Dear skiing friends,

It is an honor to welcome you to Bláfjöll ski area. Ullur cross country ski club is a very young club but at the same time the biggest cross country ski club in Iceland. The club has been focusing mostly on teaching newcomers to the sport, since over the years there has been a boom in cross country skiing in Iceland and hundreds of people every year try out this fantastic sport.

All our tracks are all FIS homologated and as such quite demanding. Since we don't have any trees at our ski arena, you can almost see the whole ski course from start to finish which makes it a unique experience and very easy to navigate.

All our best cross country skiers will be in Bláfjöll in March and we welcome all other cross country skiers from around the world. We hope you will have a great time and the overall experience will be memoriable.