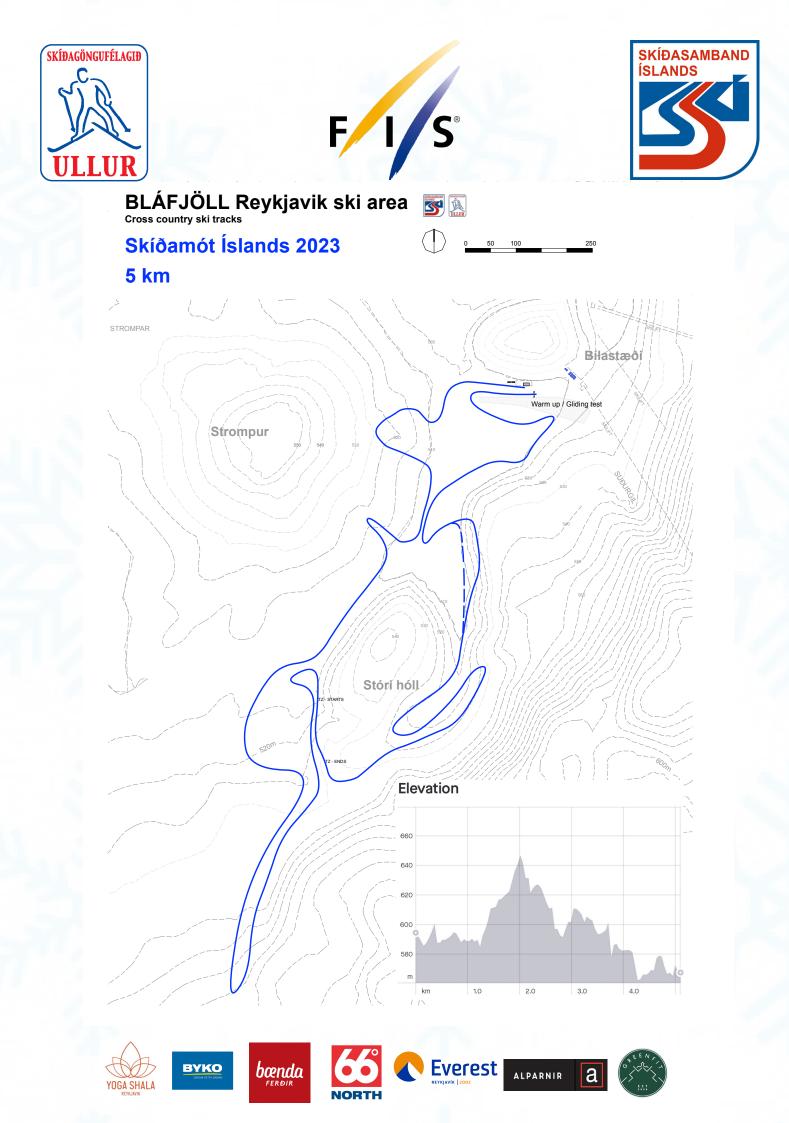

## **Overview of courses**

а

All our tracks are all FIS homologated and as such quite demanding. Since we don't have any trees at our ski arena, you can almost see the whole ski course from start to finish which makes it a unique experience and very easy to navigate.

#### Saturday 25th

| CLASSIC STYLE | Individual start FIS              |                          |        |        |
|---------------|-----------------------------------|--------------------------|--------|--------|
| Time:         | What:                             | Distance Where           | Track  | Rounds |
| 10:00         | Jury meeting                      | Ullur ski house          |        |        |
| 11:00         | Men                               | 10 km Bláfjöll ski area  | 5 km   | 2      |
| 11:10         | Women                             | 5 km Bláfjöll ski area   | 5 km   | 1      |
| 11:20         | Men Master class 35+ (none FIS)   | 10 km Bláfjöll ski area  | 5 km   | 2      |
| 11:30         | Women Master class 35+ (none FIS) | 5 km Bláfjöll ski area   | 5 km   | 1      |
| 11:40         | Boys 15-16 (none FIS)             | 5 km Bláfjöll ski area   | 2,5 km | 2      |
| 11:50         | Girls 15-16 (none FIS)            | 5 km Bláfjöll ski area   | 2,5 km | 2      |
| 12:00         | Boys 13-14 (none FIS)             | 3,5 km Bláfjöll ski area | 3,5 km | 1      |
| 12:10         | Girls 13-14 (none FIS)            | 3,5 km Bláfjöll ski area | 3,5 km | 1      |
| 12:40         | Prize Ceremony                    | To be announced          |        |        |
| 13:00         | Jury meeting                      | Ullur ski house          |        |        |

### Sunday 26th

| FREE TECHNIC | Mass start FIS                    |                          |        |        |
|--------------|-----------------------------------|--------------------------|--------|--------|
| Time:        | What:                             | Distance Where           | Track  | Rounds |
| 10:00        | Jury meeting                      | Ullur ski house          |        |        |
| 11:00        | Boys 15-16 (none FIS)             | 5 km Bláfjöll ski area   | 2,5 km | 2      |
| 11:05        | Girls 15-16 (none FIS)            | 5 km Bláfjöll ski area   | 2,5 km | 2      |
| 11:10        | Boys 13-14 (none FIS)             | 3,5 km Bláfjöll ski area | 3,5 km | 1      |
| 11:15        | Girls 13-14 (none FIS)            | 3,5 km Bláfjöll ski area | 3,5 km | 1      |
| 11:40        | Men                               | 15 km Bláfjöll ski area  | 5 km   | 3      |
| 11:50        | Women                             | 10 km Bláfjöll ski area  | 5 km   | 2      |
| 12:00        | Men Master class 35+ (none FIS)   | 15 km Bláfjöll ski area  | 5 km   | 3      |
| 12:10        | Women Master class 35+ (none FIS) | 10 km Bláfjöll ski area  | 5 km   | 2      |
| 13:15        | Prize Ceremony                    | Bláfjöll ski area        |        |        |
| 13:45        | Jury meeting                      | Ullur ski house          |        |        |